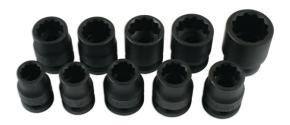

## Impact Socket Set 1/2"D 10pc

A high quality impact socket set in 1/2" square drive, Bi-Hex (12pt) profile. This ten piece box set covers a good range of commonly used sizes from 13mm to 24mm. Manufactured from chrome molybdenum designed to withstand the stresses of impact tool use. Presented in a quality fitted storage case that features a twin metal-pinned hinge and solid clip closure to keep the set secure in transit. The practical black phosphate finish offers improved corrosion resistance for years of professional use.

## **Additional Information**

- Socket sizes: 13, 14, 15, 16, 17, 18, 19, 21, 22 and 24mm.
- 1/2"D x Bi-Hex (12pt) x 38mm deep (note: 24mm socket is 45mm deep).
- · Manufactured from chrome molybdenum with black phosphate finish.
- Supplied in storage case (145 x 245mm).
- Ideal for use with Laser cordless impact wrench, Part No. 8013 or mini air impact wrench 1/2"D, Part No. 7681.