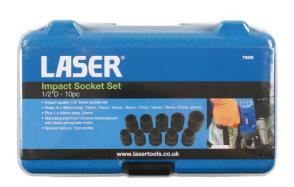

## Impact Socket Set 1/2"D 10pc

A high quality impact socket set in 1/2" square drive, Bi-Hex (12pt) profile. This ten piece box set covers a good range of commonly used sizes from 13mm to 24mm. Manufactured from chrome molybdenum designed to withstand the stresses of impact tool use. Presented in a quality fitted storage case that features a twin metal-pinned hinge and solid clip closure to keep the set secure in transit. The practical black phosphate finish offers improved corrosion resistance for years of professional use.

## **Additional Information**

- Socket sizes: 13, 14, 15, 16, 17, 18, 19, 21, 22 and 24mm.
- 1/2"D x Bi-Hex (12pt) x 38mm deep (note: 24mm socket is 45mm deep).
- · Manufactured from chrome molybdenum with black phosphate finish.
- Supplied in storage case (145 x 245mm).
- Ideal for use with Laser cordless impact wrench, Part No. 8013 or mini air impact wrench 1/2"D, Part No. 7681.